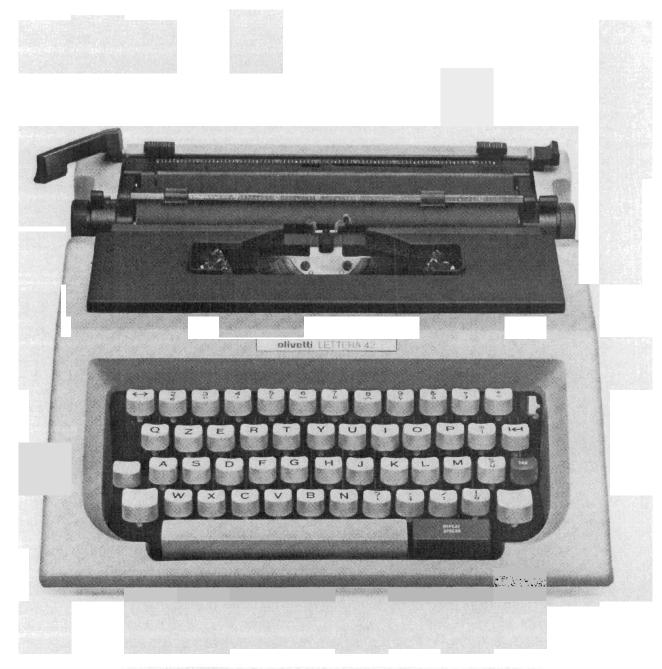

# Lettera 42

#### Manual portable typewriter

#### Keyboard

43 typing keys - 86 characters. Key travel: 13 mm. Keyboard angle: 27°.

#### **Operational controls**

Two shift keys. Shift lock. Continuous forward space bar. Back space key. Margin release key. Tabulator with eight fixed settings.

#### Carriage

Platen diameter: 3.2 cm. Platen length: 24 cm. Maximum page width: 24 cm. Length of typed line: 21.5 cm. Number of spaces per line: - Pica 85 - Elite 102. Line space selector - three positions plus «zero». Line space and carriage return lever. Carriage release lever Margin setting levers. Paper release lever.

Graduated bail rod with plastic rollers. Paper support. Card holder. Erasing table.

#### Auxiliary devices

Carriage locking lever. Three-position ribbon selector: blue/black, red, stencil. Three-position touch tuning control.

Casing

Made of die-cast resin. Colour: white and grey. Colour of keys: grey.