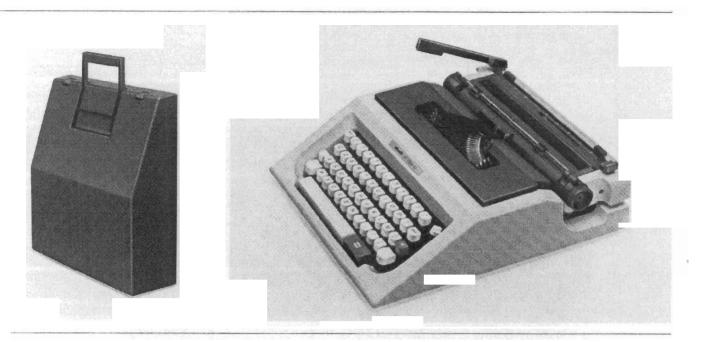

#### Accessories

Carrying case.

#### Dimensions and weight

(including the case) Width: 33.5 cm Height: 12.2 cm Depth: 36 cm Weight: 5.1 kg