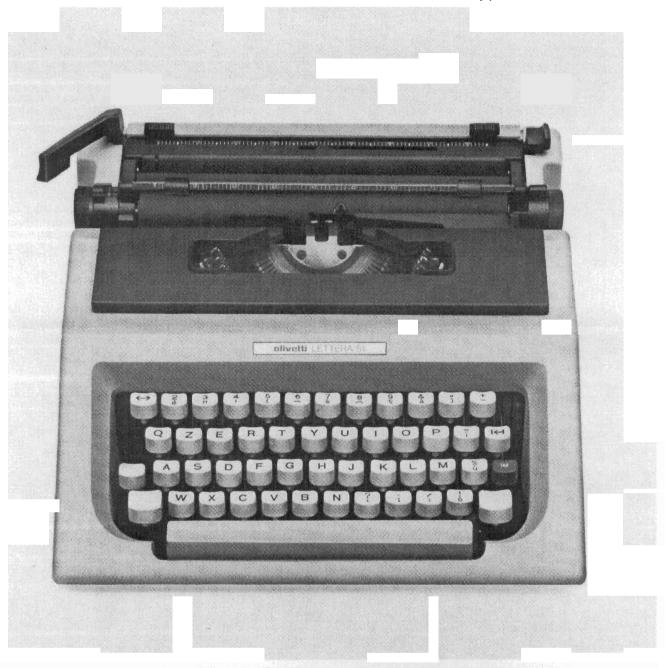

# Lettera 51

Manual portable typewriter

#### Keyboard

43 typing keys - 86 characters. Key travel: 13 mm. Keyboard angle: 27°.

# Operational controls

Two shift keys. Shift lock. Space bar. Back space key. Margin release key. Tabulator with eight fixed settings.

### Carriage

Platen diameter: 3.2 cm. Platen length: 24 cm. Maximum page width: 24 cm. Length of typed line: 21.5 cm. Number of spaces per line:

- Pica 85

- Elite 102.

Line space selector - three positions plus «zero».
Line space and carriage return

Carriage release lever. Margin setting levers. Paper release lever.

Graduated bail rod with plastic rollers.
Paper support.
Card holder.
Erasing table.

# **Auxiliary devices**

Carriage locking lever. Ribbon cartridge, available in different colours. Three-position touch tuning control.

### Casing

Made of die-cast resin. Colour: white and grey. Colour of keys: grey.