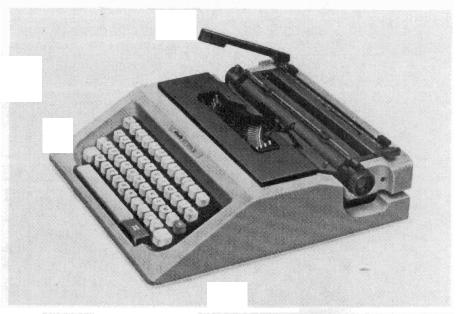

# Lettera 51

Manual portable typewriter

### Carriage

Platen diameter: 3.2 cm. Platen length: 24 cm. Maximum page width: 24 cm. Length of typed line: 21.5 cm. Number of spaces per line:

- Pica 85

- Elite 102.

Line space selector - three positions plus «zero».
Line space and carriage return

Carriage release lever. Margin setting levers. Paper release lever.

Graduated bail rod with plastic rollers.
Paper support.
Card holder.
Erasing table.

# **Auxiliary devices**

Carriage locking lever. Ribbon cartridge, available in different colours. Three-position touch tuning control.