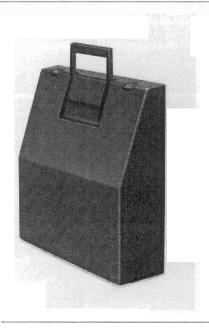

#### **Accessories**

Carrying case.

#### **Dimensions and weight**

(including the case) Width: 33.5 cm Height: 12.2 cm Depth: 36 cm Weight: 4.9 kg