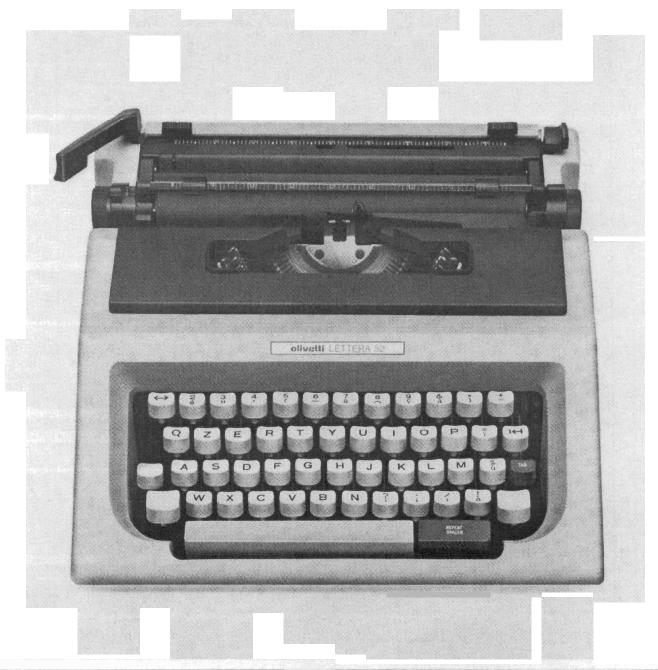

# Lettera 52

#### Manual portable typewriter

#### Keyboard

43 typing keys - 86 characters. Key travel: 13 mm. Keyboard angle: 27°.

#### **Operational controls**

Two shift keys. Shift lock. Continuous forward space bar. Back space key. Margin release key. Tabulator with eight fixed settings.

#### Carriage

Platen diameter: 3.2 cm. Platen length: 24 cm. Maximum page width: 24 cm. Length of typed line: 21.5 cm. Number of spaces per line: - Pica 85 - Elite 102. Line space selector - three positions plus «zero». Line space and carriage return lever. Carriage release lever. Margin setting levers. Paper release lever.

#### **Auxiliary devices**

Carriage locking lever. Ribbon cartridge, available in different colours. Three-position touch tuning control.

#### Casing

Made of die-cast resin. Colour: white and grey. Colour of keys: grey.