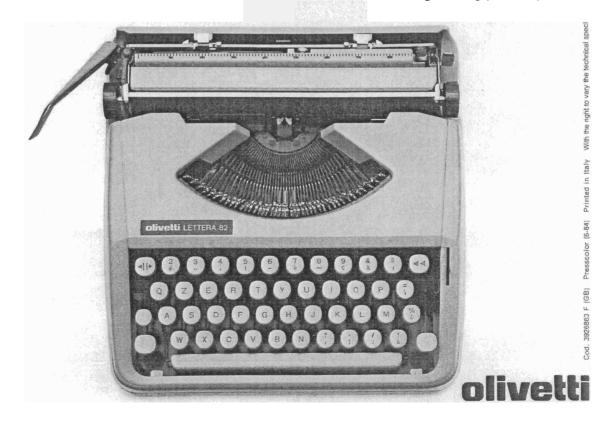

Two shift keys. Shift lock. Space bar.

Backspace key.

Margin release and typebar release

key.

Platen diameter: 3.2 cm. Platen length: 28.3 cm.

Maximum page width: 24.3 cm.

Length of typing line: 22.5 cm.

Choice of printing pitch: PICA or

ELITE.

3-position vertical spacing selector. Line space and carriage return

Carriage release lever. Margin setting keys. Bail rod.

AUXILIARY SERVICES AND **DEVICES** 

Carriage lock. 3-position ribbon selector: blue/black, red, stencil.