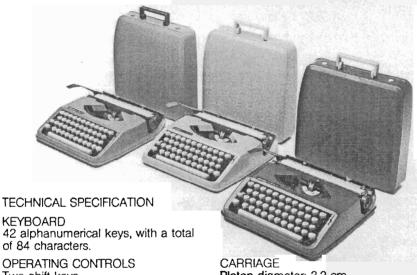

## YOUR TYPING FRIEND

Compact though it is, it holds all your typing pleasure wherever you are. It is the best machine at its job - of course, it's an Olivetti. Light and easy to handle with its robust plastic carrying case, it takes up the minimum of space in the home. And, what is just as important in the home, it is an object of beauty: it comes in a choice of three attractive colours.

RODY

Moulded polystyrene. Removable cover. Colours: petrol, ochre, coffee. Colour of the keys: light grey.

**ACCESSORIES** 

Integral carrying case with shell cover, the same colour as the body.

DIMENSIONS AND WEIGHT